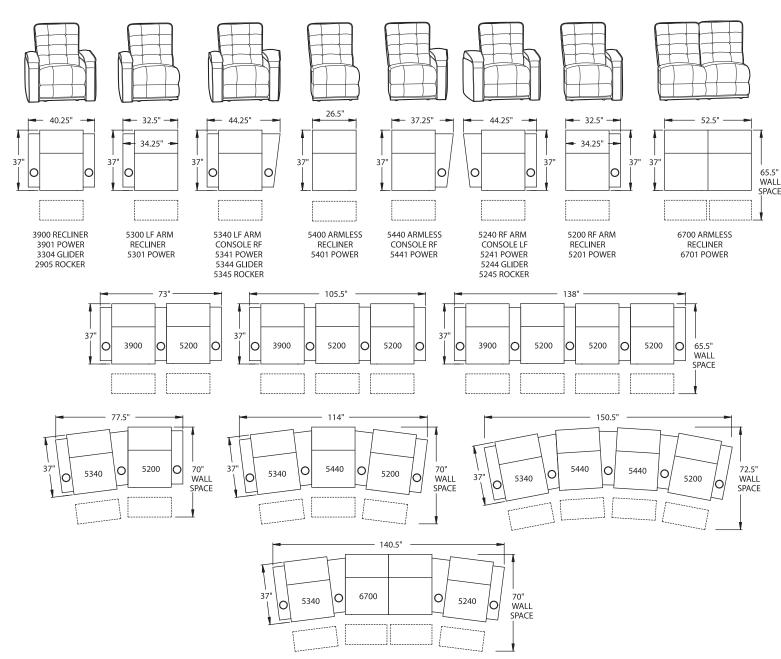

## **BERKLINE**



- Wallaway® Fully reclines inches away from the wall, allowing greater decorating flexibility and more efficient use of space.
- **ChaiseLounger**® Provides continuous, head-to-toe support when reclined.
- PowerRecline® Effortlessly recline to your favorite position.
- **TouchMotion**® Easily reclines at the touch of a button.
- Glider Recliner This innovative mechanism provides full recline with smooth, gliding action.
- Rocker Recliner This innovative mechanism provides full recline with rocking action.
- ButtKicker® Silent subwoofer in seat that allows viewers to feel powerful bass without excessive volume.
- Cupholder Generously sized to hold most cans, bottles and drink cups.
  Decorative beveled rim for a finished look.

42" BACK HEIGHT